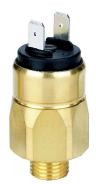

## YM702 Pressure Switch

YM702 Pressure switch is designed according to the structure of enduring high pressure, and it can stand 5-10 times impact of highest pressure range.

## Specification

| Model                  | YM702                                                                                |
|------------------------|--------------------------------------------------------------------------------------|
| Media                  | Air,water,motor oils,transmission oils,jet fuels and other similar hydrocarbon media |
| Endurance Cycle        | 1 million min                                                                        |
| Pressure Set Point     | Factory set from 2 to 50 Bar                                                         |
| Max Operating Pressure | 50bar                                                                                |
| Proof Pressure         | 160 Bar to 300 Bar                                                                   |
| Burst Pressure         | 600 Bar min                                                                          |
| Temperature Range      | -20°C to 120°C                                                                       |
| Switch Type            | Direct action or Snap action                                                         |
| Electric Rating        | 0.5A,6V/12V/24V/220V                                                                 |
| Terminals              | 1/4" blade or screws terminal                                                        |
| Connection             | G1/8" Male or other thread connection on request                                     |
| Material               | Contact:Silver<br>Base:Brass or plated steel<br>Protect Cover:Nitrile rubber         |
| Wet Material           | Stainless steel/PTFE                                                                 |