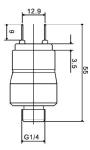

## YM702 Pressure Switch

YM702 Pressure switch is designed according to the structure of enduring high pressure, and it can stand 5-10 times impact of highest pressure range.

## Specification

| Model                  | YM702                                                                                |
|------------------------|--------------------------------------------------------------------------------------|
| Media                  | Air,water,motor oils,transmission oils,jet fuels and other similar hydrocarbon media |
| Endurance Cycle        | 1 million min                                                                        |
| Pressure Set Point     | Factory set from 2 to 50 Bar                                                         |
| Max Operating Pressure | 50bar                                                                                |
| Proof Pressure         | 160 Bar to 300 Bar                                                                   |
| Burst Pressure         | 600 Bar min                                                                          |
| Temperature Range      | -20°C to 120°C                                                                       |
| Switch Type            | Direct action or Snap action                                                         |
| Electric Rating        | 0.5A,6V/12V/24V/220V                                                                 |
| Terminals              | 1/4" blade or screws terminal                                                        |
| Connection             | G1/8" Male or other thread connection on request                                     |
| Material               | Contact:Silver<br>Base:Brass or plated steel<br>Protect Cover:Nitrile rubber         |
| Wet Material           | Stainless steel/PTFE                                                                 |

## YM702 Order Ref No:

| Number | Terminal       | Switch type  | Base             | Connection Size |
|--------|----------------|--------------|------------------|-----------------|
| 1      | 1/4"blade      | Directaction | Brass            | G1/4            |
| 2      | Screw terminal | Snap action  | Stainless steel  | 1/8NPT          |
| 3      |                |              | Tin-plated steel | 1/4NPT          |
| 4      |                |              |                  | R1/8            |
| 5      |                |              |                  | G1/8            |