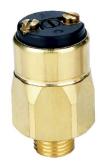

## YM702 Pressure Switch

YM702 Pressure switch is designed according to the structure of enduring high pressure, and it can stand 5-10 times impact of highest pressure range.

## Specification

| Model                  | YM702                                                                                |
|------------------------|--------------------------------------------------------------------------------------|
| Media                  | Air,water,motor oils,transmission oils,jet fuels and other similar hydrocarbon media |
| Endurance Cycle        | 1 million min                                                                        |
| Pressure Set Point     | Factory set from 2 to 50 Bar                                                         |
| Max Operating Pressure | 50bar                                                                                |
| Proof Pressure         | 160 Bar to 300 Bar                                                                   |
| Burst Pressure         | 600 Bar min                                                                          |
| Temperature Range      | -20°C to 120°C                                                                       |
| Switch Type            | Direct action or Snap action                                                         |
| Electric Rating        | 0.5A,6V/12V/24V/220V                                                                 |
| Terminals              | 1/4" blade or screws terminal                                                        |
| Connection             | G1/8" Male or other thread connection on request                                     |
| Material               | Contact:Silver<br>Base:Brass or plated steel<br>Protect Cover:Nitrile rubber         |
| Wet Material           | Stainless steel/PTFE                                                                 |