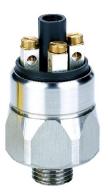

## YM702 Pressure Switch

YM702 Pressure switch is designed according to the structure of enduring high pressure, and it can stand 5-10 times impact of highest pressure range.

## Specification

| Model                  | YM702                                                                                |
|------------------------|--------------------------------------------------------------------------------------|
| Media                  | Air,water,motor oils,transmission oils,jet fuels and other similar hydrocarbon media |
| Endurance Cycle        | 1 million min                                                                        |
| Pressure Set Point     | Factory set from 2 to 50 Bar                                                         |
| Max Operating Pressure | 50bar                                                                                |
| Proof Pressure         | 160 Bar to 300 Bar                                                                   |
| Burst Pressure         | 600 Bar min                                                                          |
| Temperature Range      | -20°C to 120°C                                                                       |
| Switch Type            | Direct action or Snap action                                                         |
| Electric Rating        | 0.5A,6V/12V/24V/220V                                                                 |
| Terminals              | 1/4" blade or screws terminal                                                        |
| Connection             | G1/8" Male or other thread connection on request                                     |
| Material               | Contact:Silver<br>Base:Brass or plated steel<br>Protect Cover:Nitrile rubber         |
| Wet Material           | Stainless steel/PTFE                                                                 |