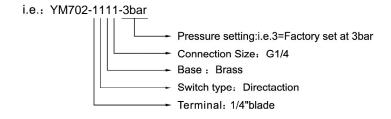

## YM702 Order Ref No:

| Number | Terminal       | Switch type  | Base             | Connection Size |
|--------|----------------|--------------|------------------|-----------------|
| 1      | 1/4"blade      | Directaction | Brass            | G1/4            |
| 2      | Screw terminal | Snap action  | Stainless steel  | 1/8NPT          |
| 3      |                |              | Tin-plated steel | 1/4NPT          |
| 4      |                |              |                  | R1/8            |
| 5      |                |              |                  | G1/8            |